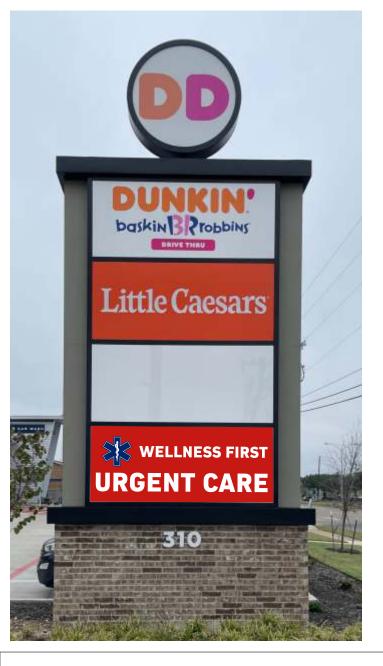

The location of the disconnect switch after installation shall comply with Article 600.6(A)(1) of the National Electrical Code.

SIMULATED NIGHT VIEW

WEST ELEVATION SCALE: 3/16"=1' EXISTING CONDITIONS

38 1/4"

16'-11"

23'-0"

Texas Sign Contractors License: TSCL#18434
Regulated by The Texas Department of
Licensing and Regulation
P.O. Box 12157 Austin, TX 78711 1-800-803-9202

SIGN TYPE: FRONT LIT CHANNEL LETTERS ON A BACKER SQ.FT: 60.5

P.O. Box 12157 Austin, TX 78711 1-800-803-9202

WILL BEAR THE U.L. LABEL(S).
INSTALL IN ACCORDANCE WITH
ARTICLE 600 OF
NATIONAL ELECTRIC CODES

The location of the disconnect switch after installation shall comply with Article 600.6(A)(1) of the National

A

FRONT LIT CHANNEL LETTERS

SCALE: 3/8"=1'

**MOUNTING:** RACEWAY

57.3 SQ. FT.

QTY, 2

**SCOPE OF WORK:** 

A TENANT PANELS SCALE: 3/4"=1'

QTY. 2 27.3 SQ. FT.