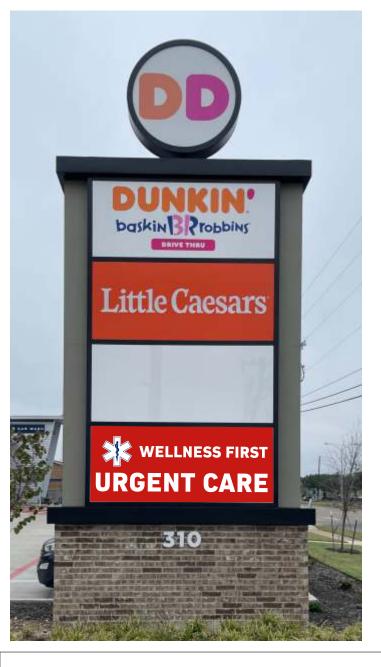

The location of the disconnect switch after installation shall comply with Article 600.6(A)(1) of the National Electrical Code.

SIMULATED NIGHT VIEW

WEST ELEVATION SCALE: 3/16"=1' EXISTING CONDITIONS

38 1/4"

16'-11"

23'-0"

Texas Sign Contractors License: TSCL#18434
Regulated by The Texas Department of
Licensing and Regulation
P.O. Box 12157 Austin, TX 78711 1-800-803-9202

SIGN TYPE: FRONT LIT CHANNEL LETTERS ON A BACKER SQ.FT: 60.5

P.O. Box 12157 Austin, TX 78711 1-800-803-9202

WILL BEAR THE U.L. LABEL(S).
INSTALL IN ACCORDANCE WITH
ARTICLE 600 OF
NATIONAL ELECTRIC CODES

The location of the disconnect switch after installation shall comply with Article 600.6(A)(1) of the National

A

FRONT LIT CHANNEL LETTERS

SCALE: 3/8"=1'

**MOUNTING:** RACEWAY

57.3 SQ. FT.

QTY, 2

**SCOPE OF WORK:** 

A TENANT PANELS SCALE: 3/4"=1'

QTY. 2 27.3 SQ. FT.