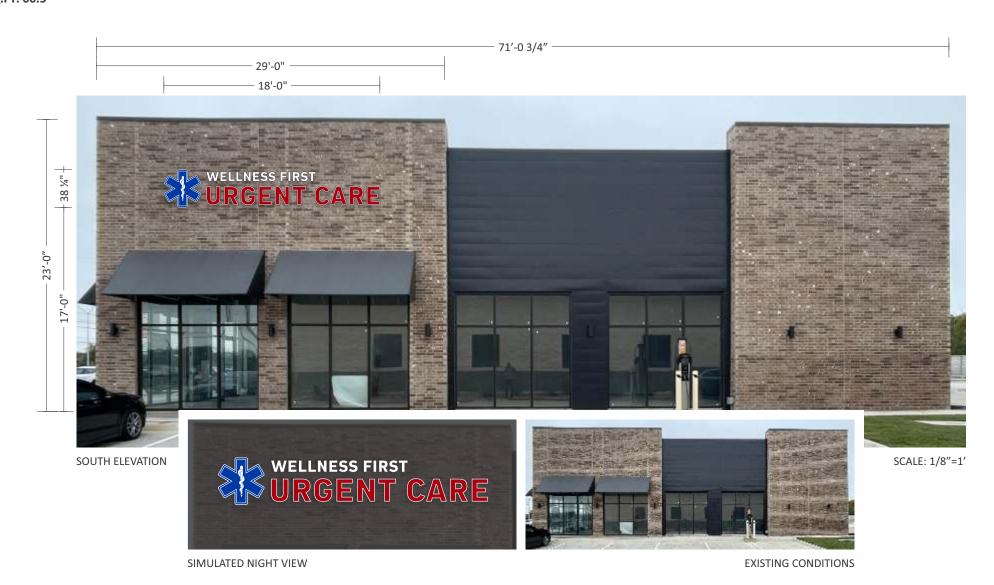

The location of the disconnect switch after installation shall comply with Article 600.6(A)(1) of the National Electrical Code.

SIMULATED NIGHT VIEW

WEST ELEVATION SCALE: 3/16"=1' EXISTING CONDITIONS

38 1/4"

16'-11"

23'-0"

Texas Sign Contractors License: TSCL#18434
Regulated by The Texas Department of
Licensing and Regulation
P.O. Box 12157 Austin, TX 78711 1-800-803-9202