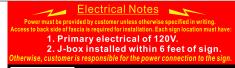

## Power must be provided by customer unless otherwise specified in writing. ess to back side of fascia is required for installation. Each sign location must have 1. Primary electrical of 120V. 2. J-box installed within 6 feet of sign.

# Power must be provided by customer unless otherwise specified in writing. Access to back side of fascia is required for installation. Each sign location must have: 1. Primary electrical of 120V. 2. J-box installed within 6 feet of sign. Otherwise, customer is responsible for the power connection to the sign.