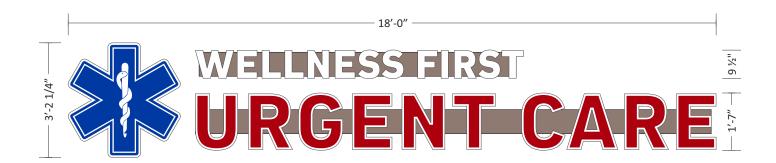

SIGN TYPE: FRONT LIT CHANNEL LETTERS ON A BACKER SQ.FT: 60.5

P.O. Box 12157 Austin, TX 78711 1-800-803-9202

WILL BEAR THE U.L. LABEL(S).
INSTALL IN ACCORDANCE WITH
ARTICLE 600 OF
NATIONAL ELECTRIC CODES

MANUFACTURE & INSTALL (2) SET OF FRONT LIT CHANNEL LETTERS MOUNTED ON A RACEWAY.

- 3/16" ACRYLIC FACES
- 1" TRIMCAP BLACK
- ALUM RETURNS BLACK
- ALUM BACKS WHITE
- ORACAL VINYL OVERLAYS
- 12V LED MODULES W/ PWR SUPPLIES

### **COLORS:**

ORACAL 8500-005 MIDDLE BLUE

ORACAL 8500-017 CHERRY RED

RACEWAY PTM THE FACADE.

Texas Sign Contractors License: TSCL#18434
Regulated by The Texas Department of
Licensing and Regulation
P.O. Box 12157 Austin, TX 78711 1-800-803-9202

### SCOPE OF WORK:

MANUFACTURE & INSTALL (2) SET OF TENANT PANELS WITH VINYL OVERLAYS.

- VINYL OVERLAYS

## COLORS:

ORACAL 8500-031 RED

Texas Sign Contractors License: TSCL#18434
Regulated by The Texas Department of
Licensing and Regulation
P.O. Box 12157 Austin, TX 78711 1-800-803-9202

| LANDLORD APPROVAL                                                                                                                                                                                                 | CLIENT APPROVAL                                                                                                   | Client: Wellness First Date: 11/17/23                      |
|-------------------------------------------------------------------------------------------------------------------------------------------------------------------------------------------------------------------|-------------------------------------------------------------------------------------------------------------------|------------------------------------------------------------|
| ne undersigned consents to the installations and aintenance of this sign on my property in accordance the the agreement between Giant Sign Co. and my nant(s) and any extension, renewals, modifications thereof. | This drawing is the property of Giant Sign and all rights to its use for reproduction are reserved by Giant Sign. | Address:<br>310 S Clark Rd, Duncanville, TX 75116          |
|                                                                                                                                                                                                                   |                                                                                                                   | Revision notes:                                            |
| roperty Owner/Authorized Agent Signature) Date                                                                                                                                                                    | X (Client Signature) Date                                                                                         | Artist: AE Phone: (972) 247-4404 Email: andy@GiantSign.com |