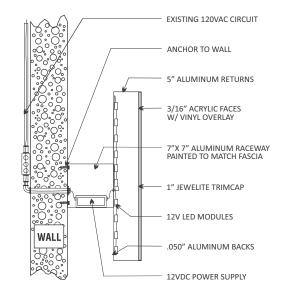

MANUFACTURE & INSTALL (2) SET OF FRONT LIT CHANNEL LETTERS MOUNTED ON A RACEWAY.

- 3/16" ACRYLIC FACES
- 1" TRIMCAP BLACK
- ALUM RETURNS BLACK
- ALUM BACKS WHITE
- ORACAL VINYL OVERLAYS
- 12V LED MODULES W/ PWR SUPPLIES

The location of the disconnect switch after installation shall comply with Article 600.6(A)(1) of the National

A

FRONT LIT CHANNEL LETTERS

SCALE: 3/8"=1'

**MOUNTING:** RACEWAY

57.3 SQ. FT.

QTY, 2

**SCOPE OF WORK:** 