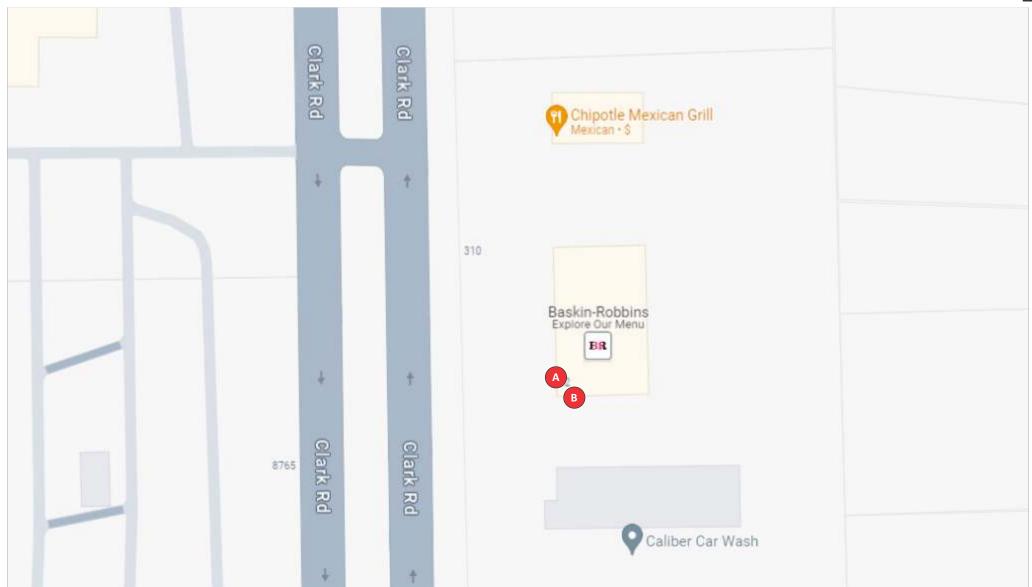

310 S Clark Rd, Duncanville, TX 75116

CLIENT SIGNATURE: \_\_\_\_\_ DATE: \_\_\_\_\_

SITE MAP NOT TO SCALE

SIGN
Texas Sign Contractors License: TSCL#18434
Regulated by The Texas Department of
Licensing and Regulation
P.O. Box 12157 Austin, TX 78711 1-800-803-9202